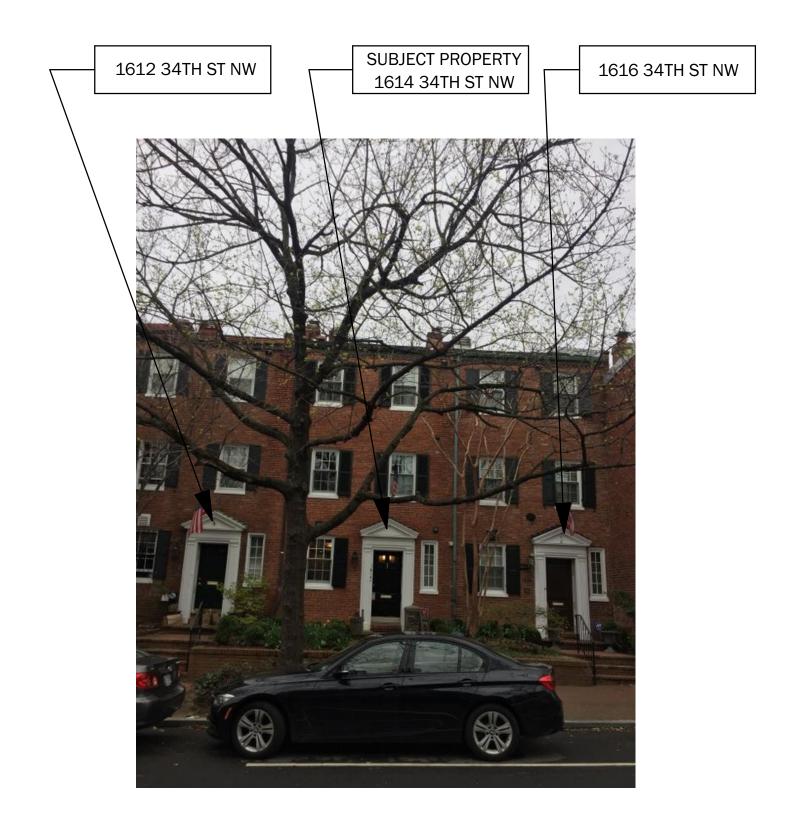

## PHOTO OF FRONT ELEVATION OF SUBJECT PROPERTY IN THE MIDDLE WITH THE TWO ADJACENT PROPERTIES (1614 AND 1612 34TH ST NW)

## **BZA APPLICATION**

CLARK RESIDENCE

1614 34TH STREET NW WASHINGTON, DC

### PHOTOS-1

JULY 23, 2019