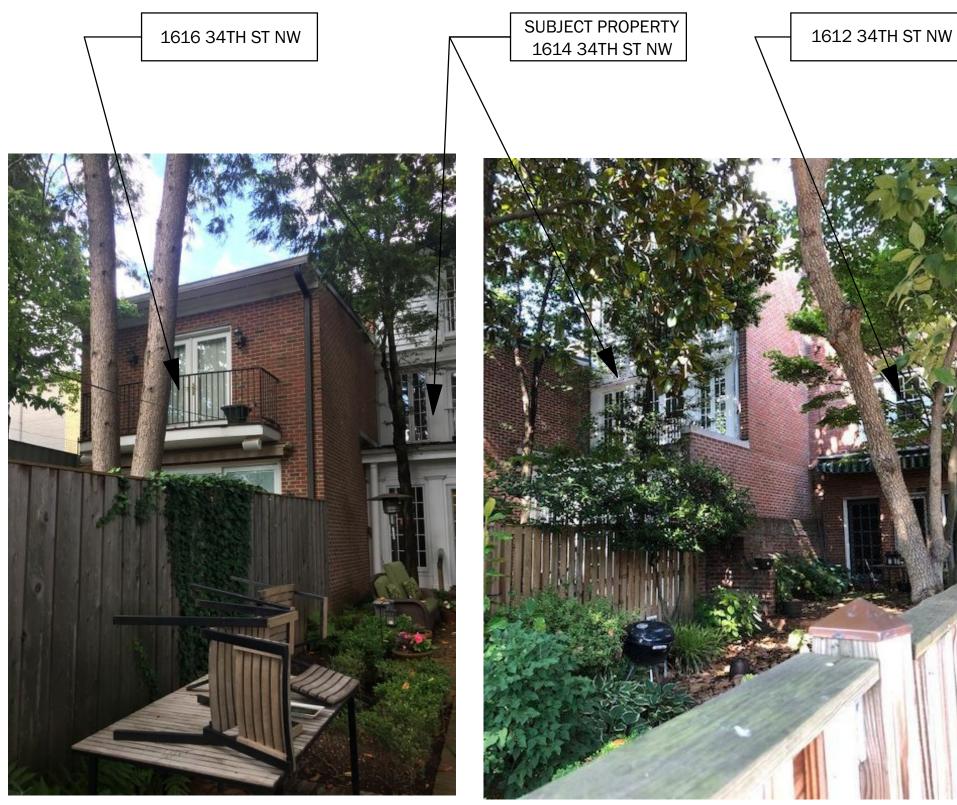

# A203

PHOTOS OF REAR ELEVATION OF SUBJECT PROPERTY IN THE MIDDLE WITH THE TWO ADJACENT PROPERTIES (1614 AND 1612 34TH ST NW

A DESIGN BUILD FIRM 7059 BLAIR ROAD, NW STE 300 WASHINGTON, DC 20012 PHONE: 202-726-3777 FAX: 202-882-9703 WWW.LANDISCONSTRUCTION.COM