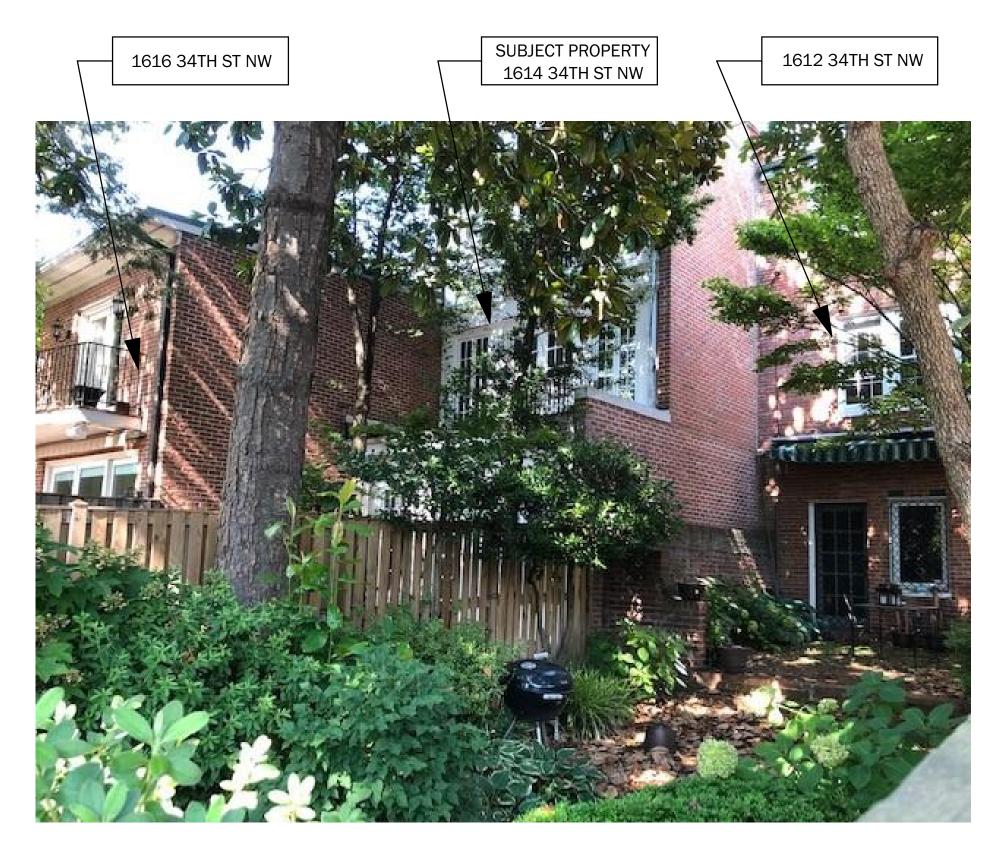

# PHOTO OF REAR ELEVATION OF SUBJECT PROPERTY

A DESIGN BUILD HIM 7059 BLAIR ROAD, NW STE 300 WASHINGTON, DC 20012 PHONE: 202-726-3777 FAX: 202-882-9703 WWW.LANDISCONSTRUCTION.COM

# A202

PHOTO OF REAR ELEVATION OF SUBJECT PROPERTY IN THE MIDDLE WITH THE TWO ADJACENT PROPERTIES (1614 AND 1612 34TH ST NW

A DESIGN BUILD FIRM 7059 BLAIR ROAD, NW STE 300 WASHINGTON, DC 20012 PHONE: 202-726-3777 FAX: 202-882-9703 WWW.LANDISCONSTRUCTION.COM